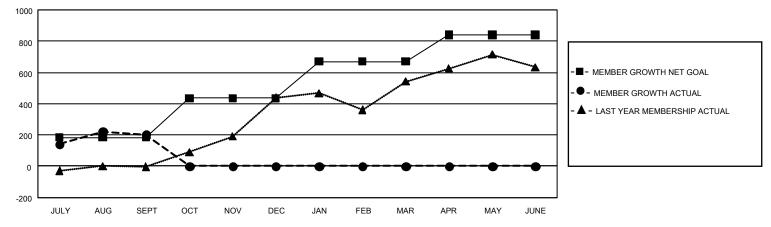

## GAT MONTHLY MEMBERSHIP PROGRESS REPORT

GMT Constitutional Area 8, Group A

REPORT DOES NOT INCLUDE CLUBS IN UNDISTRICTED AREAS.

| Clubs                 |               |           |               | Members               |                          |                         |                                                    |
|-----------------------|---------------|-----------|---------------|-----------------------|--------------------------|-------------------------|----------------------------------------------------|
| RESULTS FOR 2021-2022 |               |           |               | RESULTS FOR 2021-2022 |                          |                         |                                                    |
| QUARTER               | NEW CLUB GOAL | NEW CLUBS | DROPPED CLUBS |                       | EMBER GROWTH NET<br>GOAL | MEMBER GROWTH<br>ACTUAL | DROPPED MEMBERS<br>ACTUAL (including<br>transfers) |
| JULY/AUG/SEPT         | - 27          | 14        | 5             | JULY/AUG/SEPT         | 185                      | 498                     | 286                                                |
| OCT/NOV/DEC           | 27            | 0         | 0             | OCT/NOV/DEC           | 250                      | 0                       | 0                                                  |
| JAN/FEB/MAR           | 18            | 0         | 0             | JAN/FEB/MAR           | 235                      | 0                       | 0                                                  |
| APR/MAY/JUNE          | 9             | 0         | 0             | APR/MAY/JUNE          | 170                      | 0                       | 0                                                  |