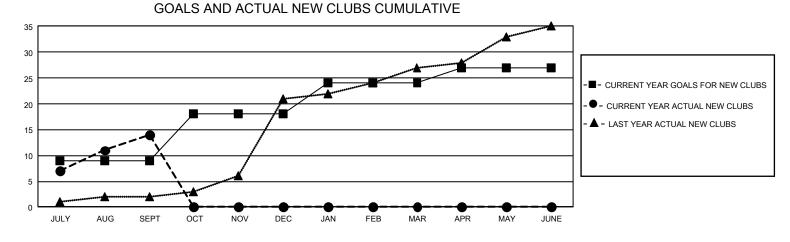

## GAT MONTHLY MEMBERSHIP PROGRESS REPORT

GMT Constitutional Area 8, Group A

REPORT DOES NOT INCLUDE CLUBS IN UNDISTRICTED AREAS.

| Clubs                 |               |           |               | Members               |                          |                         |                                                    |
|-----------------------|---------------|-----------|---------------|-----------------------|--------------------------|-------------------------|----------------------------------------------------|
| RESULTS FOR 2021-2022 |               |           |               | RESULTS FOR 2021-2022 |                          |                         |                                                    |
| QUARTER               | NEW CLUB GOAL | NEW CLUBS | DROPPED CLUBS |                       | EMBER GROWTH NET<br>GOAL | MEMBER GROWTH<br>ACTUAL | DROPPED MEMBERS<br>ACTUAL (including<br>transfers) |
| JULY/AUG/SEPT         | - 27          | 14        | 5             | JULY/AUG/SEPT         | 185                      | 498                     | 286                                                |
| OCT/NOV/DEC           | 27            | 0         | 0             | OCT/NOV/DEC           | 250                      | 0                       | 0                                                  |
| JAN/FEB/MAR           | 18            | 0         | 0             | JAN/FEB/MAR           | 235                      | 0                       | 0                                                  |
| APR/MAY/JUNE          | 9             | 0         | 0             | APR/MAY/JUNE          | 170                      | 0                       | 0                                                  |